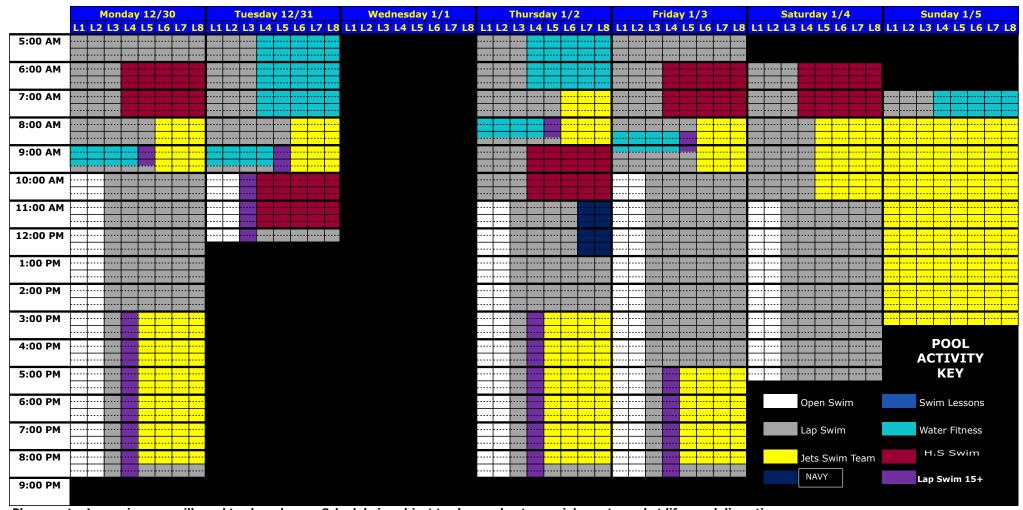

## C.W. AVERY FAMILY YMCA POOL SCHEDULE 12/30/2024-1/5/2025

Please note: Lap swimmers will need to share lanes. Schedule is subject to change due to special events, and at lifeguard discretion.

High School Swim Team practice Mon & Fri & Sat 6A-8A, Tues 10A-12P and Thurs 9A-11A EXPECT FEWER LAP LANES

Noon Year's Eve Party in Family Pool Tuesday, December 31st 10A-12:15P Members only & registration required.

JETS practice Mon & Thurs & Fri both A.M. & P.M., please look at the schedule as times vary. EXPECT FEWER LAP LANES

JETS Swim Meet Sun January 5th from 8A-4A. Lap Pool Closed.

Extended Waterpark
Hours Mon – Fri 12:00P
– 7:00P

Day Out of School Mon, Thurs, Fri 12P-3P in the Family Pool

Please note that The Y will be closed on Wednesday, January 1st