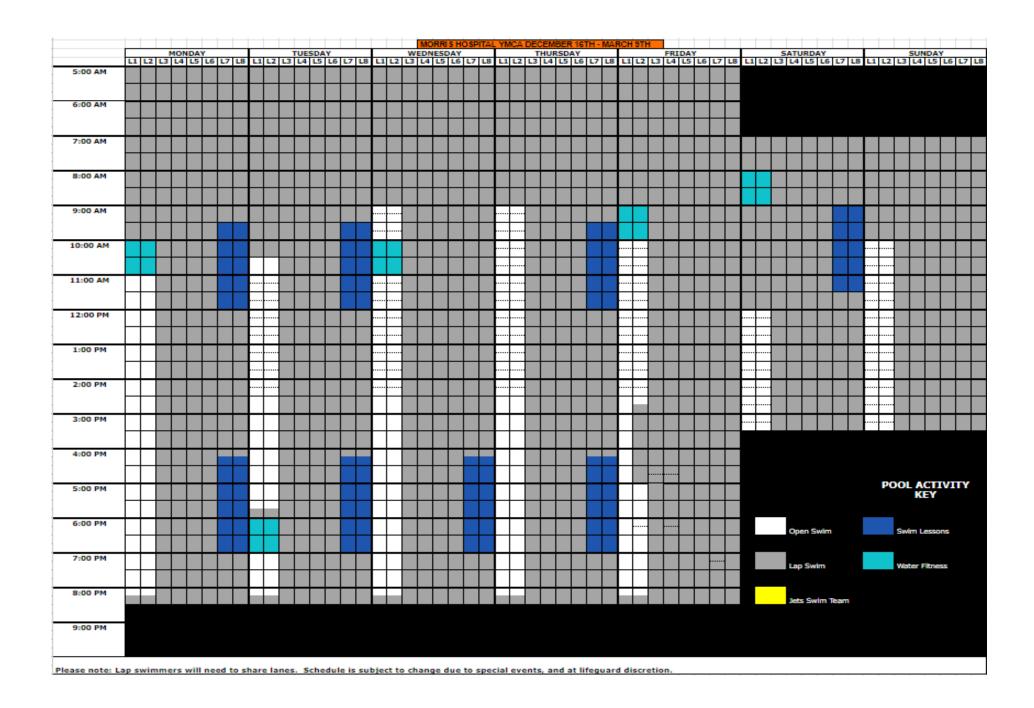

## **Pool Schedule**

| December 16 <sup>th</sup> - March 9th |                                    |                                                 |                        |                                    |                   |                   |                 |
|---------------------------------------|------------------------------------|-------------------------------------------------|------------------------|------------------------------------|-------------------|-------------------|-----------------|
|                                       | MONDAY                             | TUESDAY                                         | WEDNESDAY              | THURSDAY                           | FRIDAY            | SATURDAY          | SUNDAY          |
| LAP SWIM                              | 5 a.m 8:30 p.m.                    | 5 a.m 8:30 p.m.                                 | 5 a.m 8:30 p.m.        | 5 a.m 8:30 p.m.                    | 5 a.m 8:30 p.m.   | 6 a.m 3:30 p.m.   | 7 a.m 3:30 p.m. |
| OPEN SWIM                             | 11 a.m 8:30 p.m.                   | 10:30 a.m 5:45<br>p.m.<br>7:00 p.m 8:30<br>p.m. | 9 a.m 8:30 p.m.        | 9 a.m 8:30 p.m.                    | 10 a.m 8:30 p.m.  | 9 a.m 3:30 p.m.   | 9 a.m 3:30 p.m. |
| GROUP SWIM<br>LESSONS                 | 9:30 am-11:20am<br>4:30 pm-7:00 pm | 9:30 am-11:20am<br>4:30 pm-7:00 pm              | 4:30 pm-7:00 pm        | 9:30 am-11:20am<br>4:30 pm-7:00 pm | No Group Swim     | 8:40 am-11:10 am  | No Group Swim   |
| WATER FITNESS                         | 10:15 a.m11:00<br>a.m.             | 6:15 p.m7:00<br>p.m.                            | 10:15 a.m11:00<br>a.m. | No Class                           | 9:05 a.m9:50 a.m. | 8:05 a.m9:00 a.m. | No Class        |
| JETS SWIM TEAM                        | TBD                                | TBD                                             | TBD                    | TBD                                | TBD               | TBD               | TBD             |