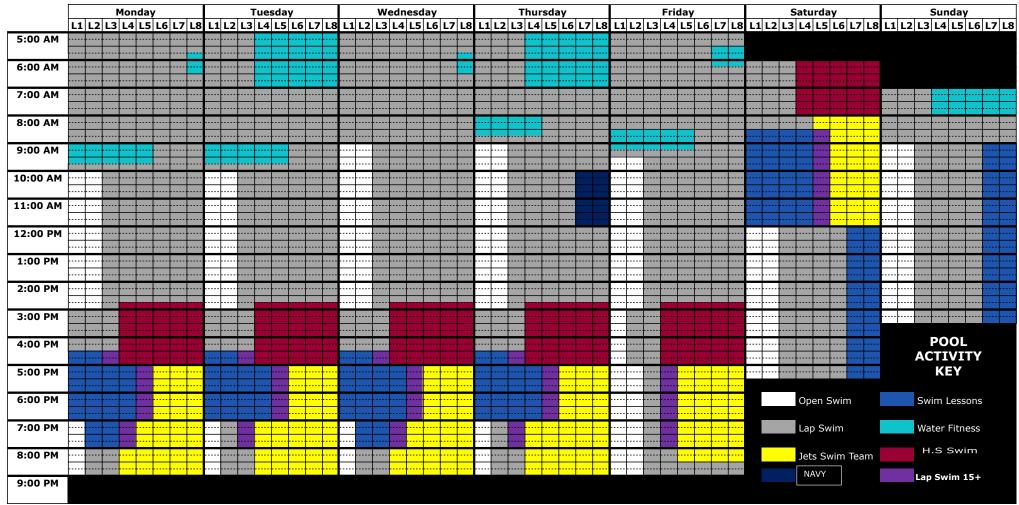

## **SWIMMING FURTHER FASTER**

C.W. AVERY FAMILY YMCA POOL SCHEDULE

Winter 1 2025: Monday, January 6th – Sunday, February 2nd

|                                                         |                             | H.S. Boys Swim Team                        |                                            |                                            |               |              |              |                                                             |  |
|---------------------------------------------------------|-----------------------------|--------------------------------------------|--------------------------------------------|--------------------------------------------|---------------|--------------|--------------|-------------------------------------------------------------|--|
|                                                         | MONDAY                      | TUESDAY                                    | WEDNESDAY                                  | THURSDAY                                   | FRIDAY        | SATURDAY     | SUNDAY       | practices Mon-Fri                                           |  |
| OPEN SWIM<br>(LARGE SLIDES AND<br>SPLASH<br>PLAYGROUND) | 6:20P-8:00P                 | 6:20P-8:00P                                | 6:20P-8:00P                                | 6:20P-8:00P                                | 5:00P-8:00P   | 12:00P-5:00P | 12:00P-3:30P | 2:45P-5P and Sat 2/1<br>6A-8A. EXPECT<br>FEWER LANES.       |  |
| SPLASH<br>PLAYGROUND<br>ONLY                            | 9:30A-12:00P<br>5:00P-6:20P | 9:30A-12:00P<br>5:00P-6:20P                | 9:30A-12:00P<br>5:00P-6:20P                | 9:30A-12:00P<br>5:00P-6:20P                | 10:00A-12:00P |              |              | JETS practice<br>Mon-Thurs 5P-9P, Fri                       |  |
| WATER VORTEX<br>(OPEN TO ALL AGES)                      | 6:00P-8:00P                 | 6:00P-7:15P                                | 6:00P-8:00P                                | 6:00P-7:15P                                | 5:00P-8:00P   | 12:00P-5:00P | 12:00P-3:30P | 5P-8:30P, and Sat<br>8A-12P. EXPECT                         |  |
| WATER WALKING<br>(ADULTS ONLY)                          | 9:30A-12:00P<br>4:30P-6:00P | 9:30A-12:00P<br>4:30P-6:00P<br>7:15P-8:00P | 9:30A-12:00P<br>4:30P-6:00P                | 9:30A-12:00P<br>4:30P-6:00P<br>7:15P-8:00P | 10:00A-12:00P | 8:40A-12:00P |              | FEWER LANES.                                                |  |
| GROUP<br>SWIM LESSONS                                   | 9:30A-12:00P<br>4:30P-6:20P | 9:30A-12:00P<br>4:30P-6:20P                | 4:30P-6:20P                                | 9:30A-12:00P<br>4:30P-6:20P                | —             | 8:40A-12:00P | <u> </u>     | Diveheart will use<br>lane 7 on Sat Jan.                    |  |
| WATER FITNESS                                           |                             |                                            | 9:30A-10:15A<br>Water Fitness by<br>Rhonda |                                            |               |              |              | 18th from 12P-5:30P,<br>and Sun Jan. 19th<br>from 8:15A-1P. |  |

|                          | LAP POOL SCHEDULE                          |                                          |                             |                                                    |                                           |                             |                              |  |  |  |
|--------------------------|--------------------------------------------|------------------------------------------|-----------------------------|----------------------------------------------------|-------------------------------------------|-----------------------------|------------------------------|--|--|--|
|                          | MONDAY                                     | TUESDAY                                  | WEDNESDAY                   | THURSDAY                                           | FRIDAY                                    | SATURDAY                    | SUNDAY                       |  |  |  |
| LAP SWIM                 | 5:00A-4:30P<br>8:00P-9:00P                 | 5:00A-4:30P<br>8:00P-9:00P               | 5:00A-4:30P<br>8:00P-9:00P  | 5:00A-4:30P<br>8:00P-9:00P                         | 5:00A-5:00P<br>8:00P-9:00P                | 6:00A-8:30A<br>12:00P-5:30P | 7:00A-3:30P                  |  |  |  |
| LAP SWIM 15+             | 4:30P-8:00P                                | 4:30P-8:00P                              | 4:30P-8:00P                 | 4:30P-8:00P                                        | 5:00P-8:00P                               | 8:30A-12:00P                |                              |  |  |  |
| OPEN SWIM                | 10:00A-3:00P<br>7:00P-9:00P                | 10:00A-3:00P<br>7:00P-8:00P              | 9:00A-3:00P<br>7:00P-9:00P  | 9:00A-3:00P<br>7:00P-9:00P                         | 9:30A-9:00P                               | 12:00P-5:30P                | 9:00A-3:30P                  |  |  |  |
| GROUP SWIM<br>LESSONS    | 9:30A-12:00P<br>4:30P-8:00P                | 9:30A-12:00P<br>4:30P-7:00P              | 9:30A-12:00P<br>4:30P-8:00P | 9:30A-12:00P<br>4:30P-7:00P                        | <u> </u>                                  | 8:40A-12:00P                |                              |  |  |  |
| WATER FITNESS            | 5:45A-6:30A<br>Triathlon 101 by<br>Mary    | 5A-6A & 6A-7A<br>Master's Swim           | 5:45A-6:30A                 | 5A-6A & 6A-7A<br>Master's Swim                     | 5:30A-6:15A<br>Master's Swim              |                             | 7:00A-8:00A<br>Master's Swim |  |  |  |
|                          | 9:00A-9:45A<br>Water Fitness by<br>Minerva | 9:00A-9:45A<br>Water Fitness by<br>Janet | Triathlon 101<br>by Mary    | 8:00A-8:45A<br>Deep Water<br>Fitness by<br>Minerva | 8:30A-9:15A<br>Water Fitness by<br>Rhonda |                             |                              |  |  |  |
| JETS SWIM<br>TEAM        | 5:00P-9:00P                                | 5:00P-9:00P                              | 5:00P-9:00P                 | 5:00P-9:00P                                        | 5:00P-8:30P                               | 8:00P-12:00P                |                              |  |  |  |
| High School Swim<br>Team | 2:45P-5:00P                                | 2:45P-5:00P                              | 2:45P-5:00P                 | 2:45P-5:00P                                        | 2:45P-5:00P                               | 6:00A-8:00A                 |                              |  |  |  |

th from 12P-5:30P, d Sun Jan. 19th om 8:15A-1P.

ay out of School londay January 6th nd Monday January Oth. EXPECT IGHER VOLUME IN AMILY POOL.

anuary 6th, Open wim in Family Pool 2P-3P.

lease review the lap ne pool usage chedule to etermine lane vailability during igh volume times.

## C.W. AVERY FAMILY YMCA POOL SCHEDULE 1/6/2025-2/2/2025

Please note: Lap swimmers will need to share lanes. Schedule is subject to change due to special events, and at lifeguard discretion.