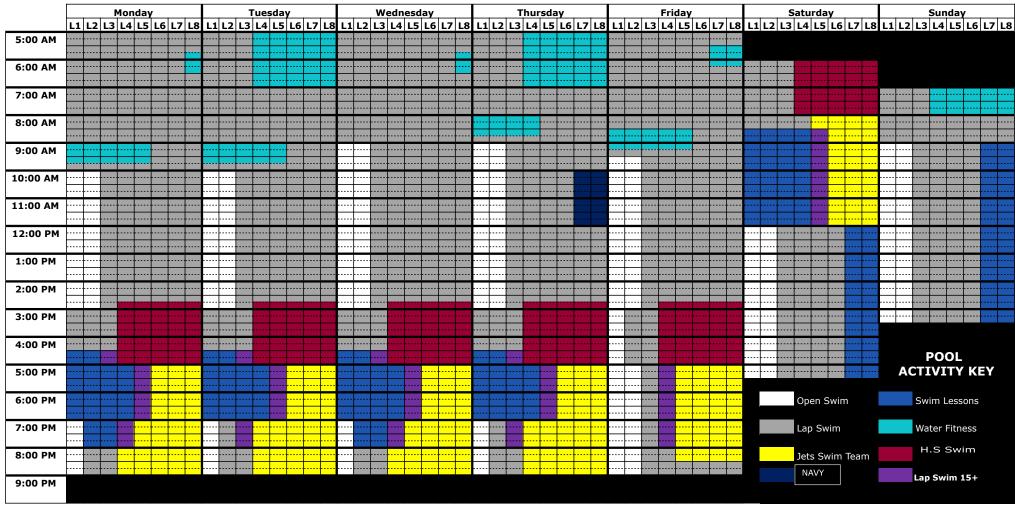

## C.W. AVERY FAMILY YMCA POOL SCHEDULE

Winter 2 2025: Monday, February 3rd - Sunday, March 9th

|                                                         | winte                                      | er 2 2025: Mo                              | onday, Februa                              | ry 3ra – Sund                              | lay, March 9th                  |                             |                                           |                                                                                               |
|---------------------------------------------------------|--------------------------------------------|--------------------------------------------|--------------------------------------------|--------------------------------------------|---------------------------------|-----------------------------|-------------------------------------------|-----------------------------------------------------------------------------------------------|
|                                                         | FAMILY POOL SCHEDULE                       |                                            |                                            |                                            |                                 |                             |                                           |                                                                                               |
|                                                         | MONDAY                                     | TUESDAY                                    | WEDNESDAY                                  | THURSDAY                                   | FRIDAY                          | SATURDAY                    | SUNDAY                                    |                                                                                               |
| OPEN SWIM<br>(LARGE SLIDES AND<br>SPLASH<br>PLAYGROUND) | 6:20P-8:00P                                | 6:20P-8:00P                                | 6:20P-8:00P                                | 6:20P-8:00P                                | 5:00P-8:00P                     | 12:00P-5:00P                | 12:00P-3:30P                              | H.S. Boys Swim<br>Team practice<br>Mon-Fri 2:45P-5P,<br>Sat 6A-8A. EXPECT<br>FEWER LAP LANES. |
| SPLASH<br>PLAYGROUND<br>ONLY                            | 9:30A-12:00P<br>5:00P-6:20P                | 9:30A-12:00P<br>5:00P-6:20P                | 9:30A-12:00P<br>5:00P-6:20P                | 9:30A-12:00P<br>5:00P-6:20P                | 10:00A-12:00P                   |                             |                                           |                                                                                               |
| WATER VORTEX<br>(OPEN TO ALL AGES)                      | 6:00P-8:00P                                | 6:00P-7:15P                                | 6:00P-8:00P                                | 6:00P-7:15P                                | 5:00P-8:00P                     | 12:00P-5:00P                | 12:00P-3:30P                              | JETS practice<br>Mon-Thurs 5P-9P,<br>Fri 5P-8:30P, and<br>Sat 8A-12P. EXPECT<br>FEWER LANES.  |
| WATER WALKING<br>(ADULTS ONLY)                          | 9:30A-12:00P<br>4:30P-6:00P                | 9:30A-12:00P<br>4:30P-6:00P<br>7:15P-8:00P | 9:30A-12:00P<br>4:30P-6:00P                | 9:30A-12:00P<br>4:30P-6:00P<br>7:15P-8:00P | 10:00A-12:00P                   | 8:40A-12:00P                |                                           |                                                                                               |
| GROUP<br>SWIM LESSONS                                   | 9:30A-12:00P<br>4:30P-6:20P                | 9:30A-12:00P<br>4:30P-6:20P                | 4:30P-6:20P                                | 9:30A-12:00P<br>4:30P-6:20P                | <u> </u>                        | 8:40A-12:00P                |                                           | Day out of School on<br>Monday February<br>17th and Friday<br>February 28th from              |
| WATER FITNESS                                           |                                            |                                            | 9:30A-10:15A<br>Water Fitness by<br>Rhonda |                                            |                                 |                             |                                           |                                                                                               |
|                                                         |                                            |                                            |                                            |                                            |                                 |                             |                                           | 9:30A-12P. EXPECT<br>HIGHER VOLUME IN                                                         |
|                                                         | MONDAY                                     |                                            |                                            |                                            |                                 |                             |                                           |                                                                                               |
|                                                         | MONDAY                                     | TUESDAY                                    | WEDNESDAY                                  | THURSDAY                                   | FRIDAY                          | SATURDAY                    | SUNDAY                                    |                                                                                               |
| LAP SWIM                                                | 5:00A-4:30P<br>8:00P-9:00P                 | 5:00A-4:30P<br>8:00P-9:00P                 | 5:00A-4:30P<br>8:00P-9:00P                 | 5:00A-4:30P<br>8:00P-9:00P                 | 5:00A-5:00P<br>8:00P-9:00P      | 6:00A-8:30A<br>12:00P-5:30P | 7:00A-3:30P                               | Plainfield FD will<br>utilize lane 6-8 on<br>Monday February<br>24th, from<br>8:30A-11A.      |
| LAP SWIM 15+                                            | 4:30P-8:00P                                | 4:30P-8:00P                                | 4:30P-8:00P                                | 4:30P-8:00P                                | 5:00P-8:00P                     | 8:30A-12:00P                |                                           |                                                                                               |
| OPEN SWIM                                               | 10:00A-3:00P<br>7:00P-9:00P                | 10:00A-3:00P<br>7:00P-8:00P                | 9:00A-3:00P<br>7:00P-9:00P                 | 9:00A-3:00P<br>7:00P-9:00P                 | 9:30A-9:00P                     | 12:00P-5:30P                | 9:00A-3:30P                               |                                                                                               |
| GROUP SWIM<br>LESSONS                                   | 9:30A-12:00P<br>4:30P-8:00P                | 9:30A-12:00P<br>4:30P-7:00P                | 9:30A-12:00P<br>4:30P-8:00P                | 9:30A-12:00P<br>4:30P-7:00P                |                                 | 8:40A-12:00P                |                                           | Please review the                                                                             |
| WATER FITNESS                                           | 5:45A-6:30A<br>Triathlon 101 by<br>Mary    | 5A-6A & 6A-7A<br>Master's Swim             | 5:45A-6:30A                                | 5A-6A & 6A-7A<br>Master's Swim             | 5:30A-6:15A<br>Master's Swim    |                             | 7:00A-8:00A                               | lap lane pool usage<br>schedule to<br>determine lane                                          |
|                                                         | 9:00A-9:45A<br>Water Fitness by<br>Minerva | 9:00A-9:45A<br>Water Fitness by<br>Janet   | Triathlon 101<br>by Mary                   | 8:00A-8:45A<br>Deep Water<br>Fitness by    | 8:30A-9:15A<br>Water Fitness by | Master's Swim               | availability during<br>high volume times. |                                                                                               |

Minerva

5:00P-9:00P

2:45P-5:00P

Rhonda

5:00P-8:30P

2:45P-5:00P

8:00P-12:00P

6:00A-8:00A

C.W. AVERY FAMILY YMCA | 15120 Wallin Drive | Plainfield, IL 60544 | (815) 267-8600 | www.jolietymca.org

5:00P-9:00P

2:45P-5:00P

5:00P-9:00P

2:45P-5:00P

Minerva

5:00P-9:00P

2:45P-5:00P

JETS SWIM

**High School Swim** 

TEAM

Team

## C.W. AVERY FAMILY YMCA POOL SCHEDULE 2/3/2025-3/9/2025

Please note: Lap swimmers will need to share lanes. Schedule is subject to change due to special events, and at lifeguard discretion.